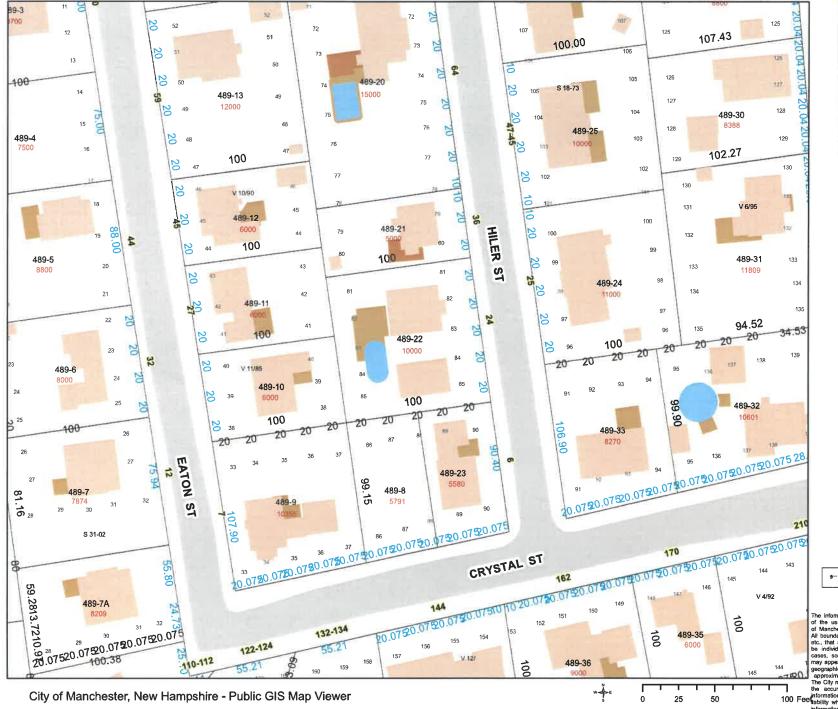

| Property Location:24 HILER ST                                 |               |          |       |               |                         |                        |         | MAP I              | D: 048                | 89//                                        | 0022//              |              |            | B         | ldg Na                         | me:       |                               |              |                 |                           | S             | tate                       | Use: 950          | R                        |  |  |  |
|---------------------------------------------------------------|---------------|----------|-------|---------------|-------------------------|------------------------|---------|--------------------|-----------------------|---------------------------------------------|---------------------|--------------|------------|-----------|--------------------------------|-----------|-------------------------------|--------------|-----------------|---------------------------|---------------|----------------------------|-------------------|--------------------------|--|--|--|
| Vision ID: 14025 Ac                                           |               |          |       |               |                         | #110329                | 68      |                    |                       |                                             | Bldg #: 1 of 1      |              |            | Se        | c #:                           | 1 of      | 1 Card                        | i 1          | of 1            | E all                     | Pr            | int D                      | ate: 12/0         | 5/2017 15:39             |  |  |  |
| CURRENT OWNER TOPO.   CITY OF MANCHESTER TAX COLLE11 Suitable |               |          |       |               |                         | UTILI                  |         |                    | AD                    | LOCATION                                    |                     |              |            |           | CURRENT                        |           |                               |              |                 |                           | _             |                            |                   |                          |  |  |  |
|                                                               |               |          |       |               |                         | 2 Public V             | 1 Paved |                    |                       | 1 Urb                                       | an                  |              |            | cription  | l                              | Code      | Appi                          | raised Value |                 | sessed Va                 |               |                            | 2017              |                          |  |  |  |
|                                                               | X COLLECTO    |          |       | 1 Level       |                         | 3 Public S             |         | 5 Curb             | & Gut                 | ter                                         |                     |              |            |           | EMPT<br>M LAN                  | D         | 950R<br>950R                  |              | 127,10<br>78,90 |                           |               | 27,100<br>78,900           |                   | 2017<br>CHESTED NH       |  |  |  |
| ONE CITY HALL PLAZA<br>MANCHESTER, NH 03101                   |               |          |       |               |                         | 7 Electric             |         |                    |                       |                                             |                     |              |            |           | EMPT                           | D         | 950R                          |              | 6,50            |                           |               | 6,500                      | 0 MANCHESTER, NE  |                          |  |  |  |
|                                                               |               |          |       |               | SUPPLE!                 |                        |         |                    |                       |                                             | D 71                |              |            | 4         |                                |           |                               | -,           |                 |                           |               |                            |                   |                          |  |  |  |
|                                                               |               |          |       | Land Adjus    | her ID:<br>nd Adjust NO |                        |         |                    |                       |                                             | AD = 71             | U            |            |           |                                |           |                               |              |                 |                           |               |                            |                   |                          |  |  |  |
| Voided<br>Total SF                                            |               |          |       |               |                         | NO                     |         |                    |                       | Callback Ltr<br>Sketch Note<br>Land Class R |                     |              | R          |           |                                |           |                               |              |                 |                           |               |                            | -                 |                          |  |  |  |
|                                                               |               |          |       |               |                         |                        |         |                    |                       |                                             |                     |              |            |           |                                |           | 1                             |              |                 |                           |               |                            | VI                | SION                     |  |  |  |
| Zone                                                          |               |          |       |               |                         |                        |         |                    | Parcel Zip 03109-4610 |                                             |                     |              |            |           |                                |           |                               | 1            |                 |                           |               |                            |                   | SIUN                     |  |  |  |
| Frontage/Dep                                                  |               |          |       |               |                         | D                      |         | AREAG BID!         |                       |                                             |                     |              |            |           |                                |           |                               |              | 212 50          | 0                         |               |                            | 1                 |                          |  |  |  |
|                                                               | DECODD        | OFOUN    | Enci  | GIS ID: 489   |                         |                        | CE      |                    | ASSOC PID#            |                                             |                     | E DDIC       |            | -         | _                              |           | Tota                          |              | 212,50          |                           |               | 2,500                      |                   |                          |  |  |  |
| CITY OF                                                       | F MANCHES     | OF OWN   |       |               | BL                      |                        |         |                    |                       |                                             | v/i SALE PRICE V.C. |              |            |           | 0.1                            | 1         |                               |              |                 |                           | ENTS (HISTORY |                            |                   |                          |  |  |  |
|                                                               | RAS, JAMES    |          | JULLI |               |                         | 8964/1360<br>6268/1722 |         | 04/27/2<br>07/24/2 |                       |                                             |                     | 4,50         |            |           | Yr. Code Assessed<br>2017 950R |           | ed Value<br>127,1002          |              | Yr. Code Asse   |                           |               |                            | Code              | Assessed Value           |  |  |  |
|                                                               | RAS, SOTE     | -        |       |               |                         | 00001100               | . 1     | 0772472000         |                       |                                             |                     | 0            |            | 2017 950R |                                |           | 016 1010                      |              |                 | 127,1002016<br>67,9002016 |               |                            | 127,100<br>67,900 |                          |  |  |  |
|                                                               |               |          |       |               |                         |                        |         |                    |                       |                                             |                     |              |            | 201       | 2017 950R                      |           |                               | 016 1010     |                 |                           | 6,5002016     |                            |                   | 6,500                    |  |  |  |
|                                                               |               |          |       |               |                         |                        |         |                    |                       |                                             |                     |              |            |           |                                |           |                               |              |                 |                           |               |                            |                   |                          |  |  |  |
|                                                               |               |          |       |               |                         |                        |         |                    |                       |                                             |                     |              |            | _         |                                |           |                               |              |                 |                           |               |                            |                   |                          |  |  |  |
|                                                               |               | EXEM     | _     |               | 1                       |                        |         |                    | ED AS                 | SESSMI                                      | ENTC                |              | Total:     |           | 212,500                        |           | otal:                         |              | 201,500         |                           | Total:        | 201,500<br>tor or Assessor |                   |                          |  |  |  |
| Year                                                          | Type Descr    |          | 1110  |               | Ar                      | Amount                 |         | e Descriptio       |                       |                                             |                     | lumber       | -          | moun      |                                | omm. Int. | Ints signa                    | uure         | искпотеа        | iges a                    | visu oy       | a Da                       | ta Conec          | tor or Assessor          |  |  |  |
| 1000                                                          | Type Deser    | phon     |       |               | 710                     | nount                  | Cou     | e pescripta        | //.                   |                                             |                     | uniter       |            | noun      |                                | omm. mu.  |                               |              |                 |                           |               |                            |                   |                          |  |  |  |
|                                                               |               |          |       |               |                         |                        |         |                    |                       |                                             |                     |              |            |           |                                |           |                               | -            | APPRAIS         | SED V                     | ALUE          | SUM                        | MARY              |                          |  |  |  |
|                                                               |               |          |       |               |                         |                        |         |                    |                       |                                             |                     |              |            |           |                                | ŀ         | Americant                     | D1.1.        |                 |                           |               | 1                          |                   | 108 100                  |  |  |  |
| _                                                             | W =0.14       |          |       | Total:        | 1005                    |                        |         |                    | -                     |                                             |                     |              |            |           |                                |           | Appraised I                   | -            |                 |                           |               |                            |                   | 127,100                  |  |  |  |
| ASSESSING NEI                                                 |               |          |       |               |                         |                        |         |                    |                       |                                             |                     |              |            |           |                                |           | Appraised XF (B) Value (Bldg) |              |                 |                           |               | 0                          |                   |                          |  |  |  |
| NBHD/ SUB NBHD NAME                                           |               |          |       |               |                         | STREET INDEX NAME TRAC |         |                    |                       |                                             |                     | ING BATCH    |            |           |                                |           | Appraised (                   | OB (L        | ) Value (B      |                           | 6,500         |                            |                   |                          |  |  |  |
|                                                               | 350/A         |          |       |               |                         |                        |         |                    |                       |                                             | _                   |              |            |           |                                |           | Appraised I                   | Land V       | Value (Bld      | g)                        |               |                            |                   | 78,900                   |  |  |  |
|                                                               |               |          |       |               |                         | NC                     | TES     |                    |                       |                                             |                     |              |            |           |                                |           | Special Lan                   | id Val       | ue              |                           |               |                            |                   | 0                        |  |  |  |
| AX DEI                                                        | EDED APRIL    | 2017     |       |               |                         |                        |         |                    |                       |                                             |                     |              |            |           |                                |           | -                             |              |                 |                           |               |                            |                   |                          |  |  |  |
|                                                               |               |          |       |               |                         |                        |         |                    |                       |                                             |                     |              |            |           |                                |           | Total Appra                   |              |                 | ie                        |               |                            |                   | 212,500                  |  |  |  |
| NGROU                                                         | ND SPRINKI    | LERS     |       |               |                         |                        |         |                    |                       |                                             |                     |              |            |           |                                |           | Valuation M                   | 1ethoo       | 1:              |                           |               |                            |                   | C                        |  |  |  |
|                                                               |               |          |       |               |                         |                        |         |                    |                       |                                             |                     |              |            |           |                                |           |                               |              |                 |                           |               |                            |                   |                          |  |  |  |
|                                                               |               |          |       |               |                         |                        |         |                    |                       |                                             |                     |              |            |           |                                |           | Adjustment:                   | :            |                 |                           |               |                            |                   | 0                        |  |  |  |
|                                                               |               |          |       |               |                         |                        |         |                    |                       |                                             |                     |              |            |           |                                |           | The Trade LA                  |              | and Damas       | 1 37 - 1                  |               | -                          |                   | 212 500                  |  |  |  |
|                                                               |               |          |       |               |                         |                        |         |                    |                       |                                             |                     |              |            |           |                                |           | et Total A                    | pprai        | sed parce       | i valu                    | e             |                            |                   | 212,500                  |  |  |  |
|                                                               |               |          |       |               | BUI                     | LDING P                | ERM     | IT RECOR           | D                     |                                             |                     |              |            |           |                                |           |                               |              | VISI            | T/ CH.                    | ANGE          | HIST                       | ORY               |                          |  |  |  |
| Permit 1                                                      |               |          | pe    | Description   |                         | An                     | nount   | Insp. 1            |                       |                                             | Comp.               | Date Co      |            |           | ments                          |           | Date                          |              | Type            | IS                        | ID            | Cd.                        |                   | rpose/Result             |  |  |  |
| 09-201<br>08-216                                              |               |          | N N   | Pool<br>Fence |                         |                        |         | 300 05/17/         | 2010                  |                                             | 100                 | 05/20/2      |            |           |                                |           | -7 05/02/20                   |              | 0.2             |                           | RG            |                            | Sale Ver          |                          |  |  |  |
| 00-210                                                        | 05/26/2       | 000 Г    | 14    | rence         |                         |                        | 4,      | 000                |                       |                                             | 100                 | 05/28/2008   |            | Kepi      | ace 4 wi                       | indows on | 21 05/17/20<br>07/13/20       |              |                 |                           | LP<br>DI      | 05                         |                   | ' BP Or UC<br>t Estimate |  |  |  |
|                                                               |               |          |       |               |                         |                        |         |                    |                       |                                             |                     |              |            |           |                                |           | 07/13/20                      |              |                 |                           | DI            | 02                         | 2nd Visi          | t Not Home               |  |  |  |
|                                                               |               |          |       |               |                         |                        |         |                    |                       |                                             |                     |              |            |           |                                |           | 03/02/20                      | 01           |                 |                           | СР            | 00                         | Meas &            | Int Insp.                |  |  |  |
|                                                               |               |          |       |               |                         |                        |         |                    |                       |                                             |                     |              |            |           |                                |           |                               |              |                 |                           |               |                            |                   |                          |  |  |  |
|                                                               |               | _        |       |               |                         |                        |         |                    |                       |                                             |                     |              |            |           |                                |           |                               | _            |                 |                           |               |                            | _                 |                          |  |  |  |
|                                                               |               |          |       |               | -                       |                        |         |                    |                       | 1                                           | NE VA               | LUATI        |            |           |                                |           |                               |              |                 |                           |               |                            |                   | 1                        |  |  |  |
| B Use<br># Code                                               | Us<br>Descrip |          | 7.    | Ever 1        | ה י                     | 77.10                  |         | Unit<br>Price I    | I.<br>Factor          | S                                           |                     | C.<br>Factor | ST.<br>Idx |           | I.                             | 17 .      | Adi Re                        |              | CU<br>Cond      |                           |               |                            | Adj.              |                          |  |  |  |
| -                                                             | + +           |          | Lone  | Frontage      | Depth                   |                        | C.C.    |                    |                       |                                             | -                   | -            |            | _         | dj.                            | Notes- 1  |                               | -            |                 | Special                   | Pricing       |                            | Unit Price        |                          |  |  |  |
| 950K                                                          | NOTAX R R     | 5 MDL-01 |       |               |                         | 10,000                 | эг      | 7.89               |                       | I                                           |                     | 1.00         | 350        | 1.        | .00                            |           | N                             | V   U        | .000            |                           |               |                            | 7.8               | 9 78,900                 |  |  |  |
|                                                               |               |          |       |               |                         |                        |         |                    |                       |                                             |                     |              |            |           |                                |           |                               |              |                 |                           |               |                            |                   |                          |  |  |  |
|                                                               |               |          |       |               |                         |                        |         |                    |                       |                                             |                     |              |            |           |                                |           |                               |              |                 |                           |               |                            |                   |                          |  |  |  |
|                                                               |               |          |       |               |                         |                        |         |                    |                       |                                             |                     |              |            |           |                                |           |                               |              |                 |                           |               |                            |                   |                          |  |  |  |
|                                                               |               |          |       |               |                         |                        |         |                    |                       |                                             |                     |              |            |           |                                |           |                               |              |                 |                           |               |                            |                   |                          |  |  |  |
|                                                               |               |          |       |               |                         |                        |         |                    |                       |                                             |                     |              |            |           |                                |           |                               |              |                 |                           |               |                            |                   |                          |  |  |  |
| í.                                                            |               |          | To    | al Card Land  | d Units.                | 0.23                   | AC      | Parcel Tota        | Lan                   | d Are                                       | a: 0 23             | AC           | L          | _         | -                              |           |                               | -            |                 | 1                         | T.            | tal I.                     | nd Value          | : 78,900                 |  |  |  |
|                                                               |               |          | 201   |               |                         | 0.45                   |         |                    |                       |                                             | -re presente        |              |            | _         |                                | L         |                               |              |                 |                           |               | .us Lh                     |                   | . 70,500                 |  |  |  |