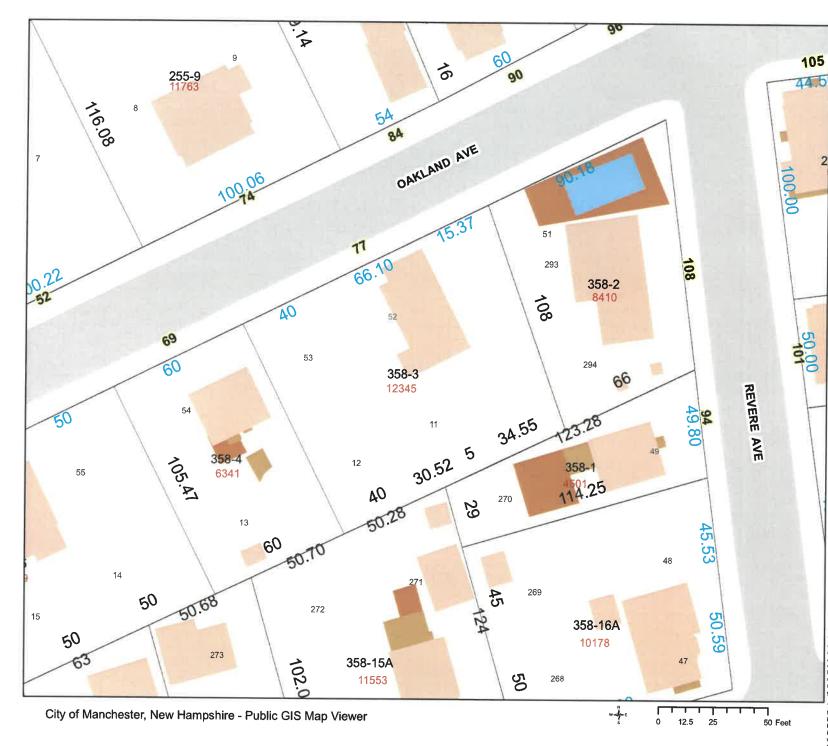

#### **EXHIBIT A**

Map 0358 Lot 0003, 77 OAKLAND AVE as shown in the records of the Board of Assessors ofManchester, New Hampshire. Said property was formerly owned by EVANGELOSKARAGIANIS and was acquired by the City of Manchester, New Hampshire by virtue of a Tax

Collector's deed dated April 27, 2017, recorded in the Hillsborough County Registry of Deeds on

May 1, 2017 at Book 8964, Page 1368.