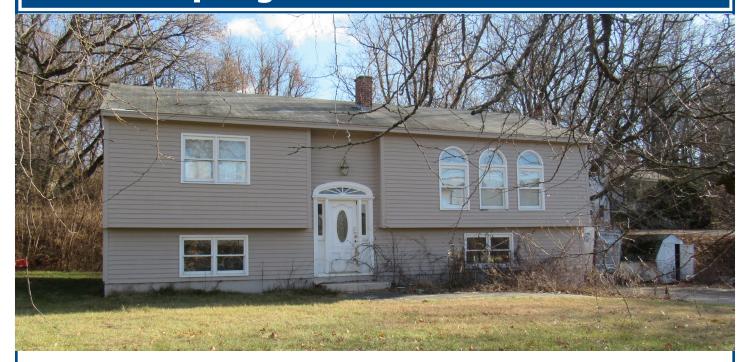

### 274 Old Springfield Road, Charlestown, NH

1989 built raised ranch located on a 0.47± acre residential lot • Home features 1,241± SF GLA with 4 RMS, 2 BR, 1.5 BA • Additional features include 2 car under garage, detached shed, rear deck and FHW/Oil Heat • Served by public water & sewer.