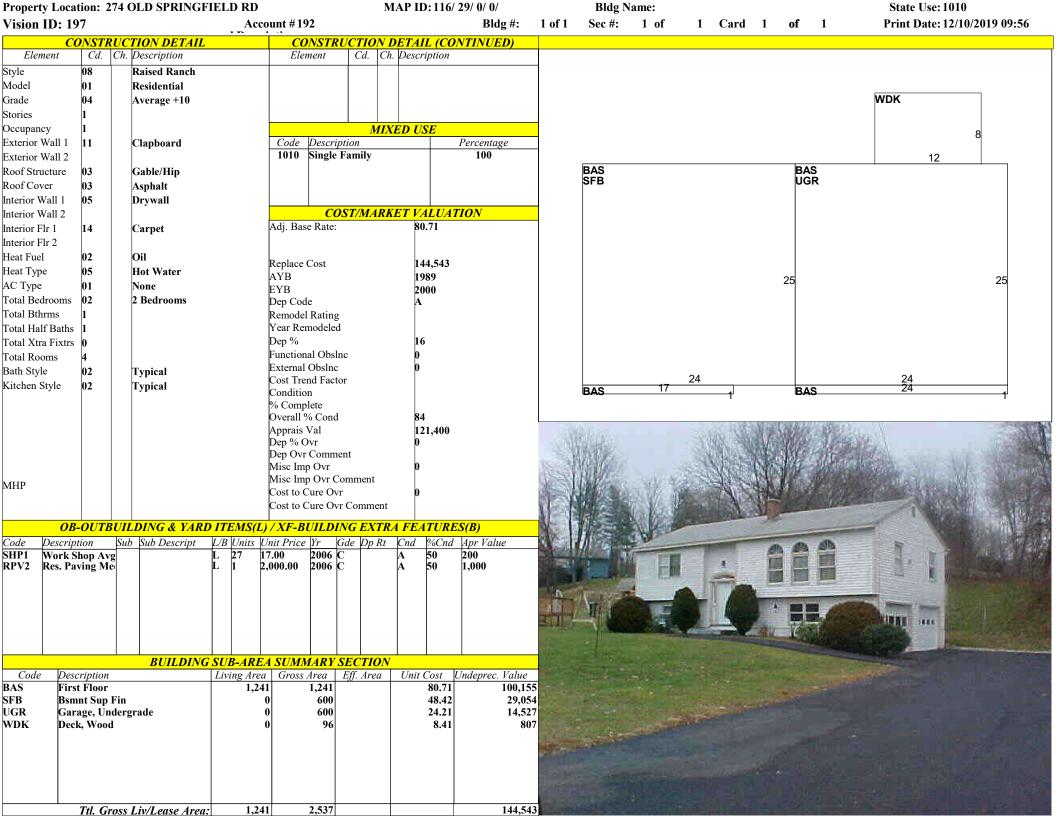

### 274 Old Springfield Road, Charlestown, NH

1989 built raised ranch located on a 0.47± acre residential lot • Home features 1,241± SF GLA with 4 RMS, 2 BR, 1.5 BA • Additional features include 2 car under garage, detached shed, rear deck and FHW/Oil Heat • Served by public water & sewer.

Tax Map: 116, Lot 29

Assessed Value: \$151,700

2020 Taxes: \$5,863

**Deposit: \$5,000** 

**TERMS:** All deposits by cash, certified check, bank treasurer's check, or other form of payment acceptable to the Town of Charlestown at time of sale, balance due within 45 days. Conveyance by Quitclaim Deed. Sales are subject to confirmation by the Town of Charlestown, the town reserves the right to reject any and all bids. All properties sold "as is, where is" subject to all outstanding liens, if any. Other terms may be announced at time of sale.