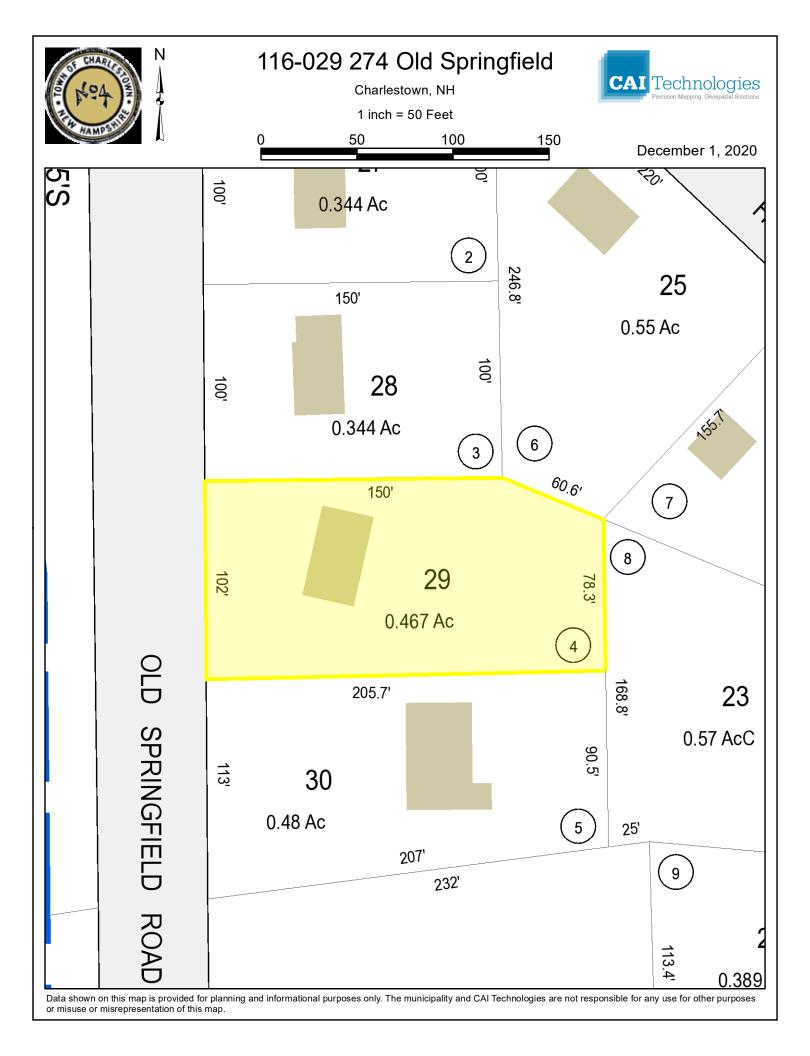

Tax Map: 116, Lot 29

Assessed Value: \$151,700

2020 Taxes: \$5,863

**Deposit: \$5,000** 

**TERMS:** All deposits by cash, certified check, bank treasurer's check, or other form of payment acceptable to the Town of Charlestown at time of sale, balance due within 45 days. Conveyance by Quitclaim Deed. Sales are subject to confirmation by the Town of Charlestown, the town reserves the right to reject any and all bids. All properties sold "as is, where is" subject to all outstanding liens, if any. Other terms may be announced at time of sale.