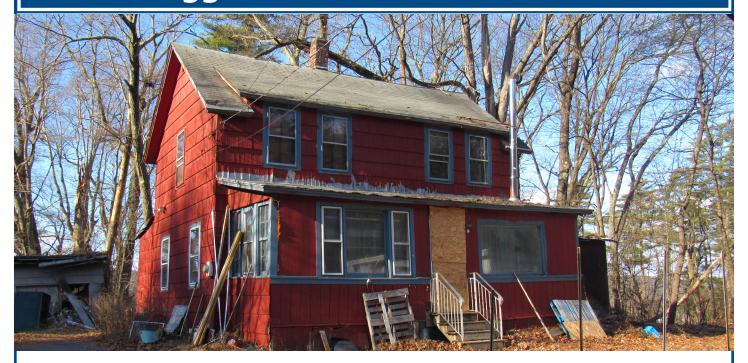

### 76 Briggs Hill Road, Charlestown, NH

1920 built conventional style single family home located on a 0.28± acre lot within walking distance to the center of town • Home features 1,022± SF GLA with 6 RMS, 3 BR, 1 BA and is in need of renovation • Add'l features include an enclosed front porch, multiple outbuildings, FHW/Oil heat • Served by public water & sewer.