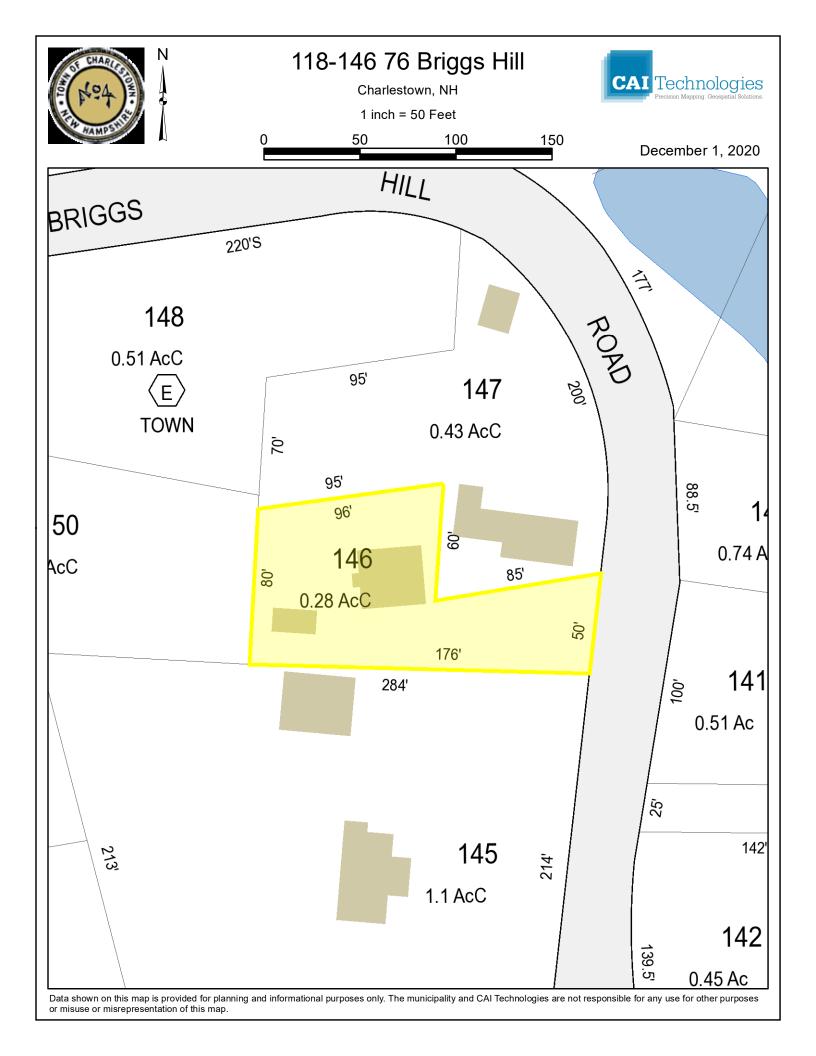

### 76 Briggs Hill Road, Charlestown, NH

1920 built conventional style single family home located on a 0.28± acre lot within walking distance to the center of town • Home features 1,022± SF GLA with 6 RMS, 3 BR, 1 BA and is in need of renovation • Add'l features include an enclosed front porch, multiple outbuildings, FHW/Oil heat • Served by public water & sewer.

Tax Map 118, Lot 146

Assessed Value: \$78,500

2020 Taxes: \$3,034

**Deposit: \$5,000** 

**TERMS:** All deposits by cash, certified check, bank treasurer's check, or other form of payment acceptable to the Town of Charlestown at time of sale, balance due within 45 days. Conveyance by Quitclaim Deed. Sales are subject to confirmation by the Town of Charlestown, the town reserves the right to reject any and all bids. All properties sold "as is, where is" subject to all outstanding liens, if any. Other terms may be announced at time of sale.