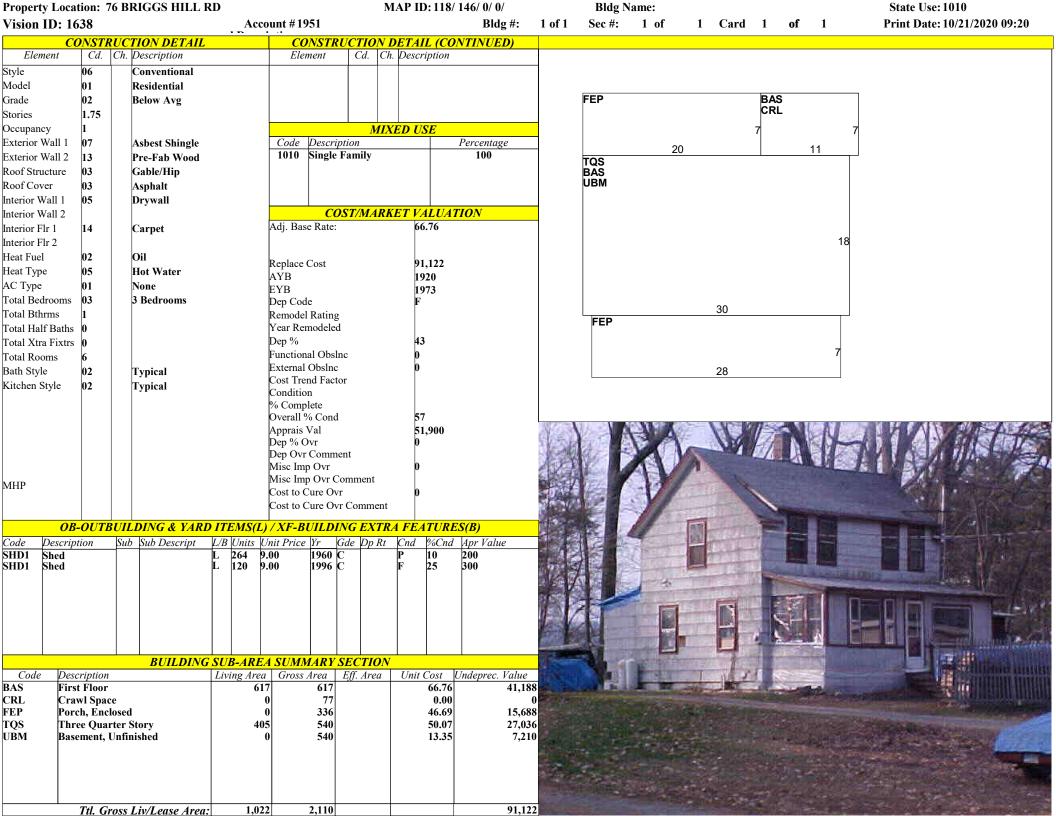

### 76 Briggs Hill Road, Charlestown, NH

1920 built conventional style single family home located on a 0.28± acre lot within walking distance to the center of town • Home features 1,022± SF GLA with 6 RMS, 3 BR, 1 BA and is in need of renovation • Add'l features include an enclosed front porch, multiple outbuildings, FHW/Oil heat • Served by public water & sewer.

Tax Map 118, Lot 146

Assessed Value: \$78,500

2020 Taxes: \$3,034

**Deposit: \$5,000** 

**TERMS:** All deposits by cash, certified check, bank treasurer's check, or other form of payment acceptable to the Town of Charlestown at time of sale, balance due within 45 days. Conveyance by Quitclaim Deed. Sales are subject to confirmation by the Town of Charlestown, the town reserves the right to reject any and all bids. All properties sold "as is, where is" subject to all outstanding liens, if any. Other terms may be announced at time of sale.

| Property Location: 76 BRIGGS HILL RD |                |                       |           | MAP I             | MAP ID: 118/ 146/ 0/ 0/ |          |                |           |             | Bldg Name:   |            |                              |          |                    | State Use: 1010 |                 |             |                        |                  |                  |  |
|--------------------------------------|----------------|-----------------------|-----------|-------------------|-------------------------|----------|----------------|-----------|-------------|--------------|------------|------------------------------|----------|--------------------|-----------------|-----------------|-------------|------------------------|------------------|------------------|--|
| Vision II                            | D: 1           | 1638                  |           | Acc               | ount #19                | 51       |                |           | В           | ldg #: 1 of  | f <b>1</b> | Sec #:                       | 1 of     | 1 Care             | <b>d</b> 1      | l of 1          |             | Print D                | ate: 10/         | 21/2020 09:20    |  |
|                                      |                | RRENT OW              | NER       | TOPO.             | L                       | TILITIES | STRT           | ./ROAL    | )           | LOCATIO!     |            |                              |          | <u>CURRENT</u>     | 'ASS            | <b>SESSMENT</b> |             |                        |                  |                  |  |
| SHEPA, JO                            | OSE            | EPH P                 |           |                   |                         |          |                |           |             |              |            | Descript                     |          | Code               | Ap              | praised Value   |             | ed Value               |                  |                  |  |
| P.O. BOX                             | 892            |                       |           |                   |                         |          |                |           |             |              |            | RESIDN<br>RES LA             |          | 1010               |                 | 51,90<br>26,10  | 0           | 51,900                 |                  | 2402             |  |
|                                      |                |                       |           |                   |                         |          |                | RESIDN    |             | 1010<br>1010 |            | 20,10                        |          | 26,100<br>500      |                 | RLESTOWN, NH    |             |                        |                  |                  |  |
| CHARLES<br>Additional                |                | OWN, NH 030<br>vners: | 503       |                   | 21105                   | SUPPL    | <b>EMENTAL</b> | DATA      |             |              |            |                              |          |                    |                 |                 |             |                        |                  |                  |  |
|                                      |                |                       |           | Other ID:<br>Zone | 31106                   |          |                |           |             |              |            |                              |          |                    |                 |                 |             |                        |                  |                  |  |
|                                      |                |                       |           | BMSI Act Nui      | m 3749                  |          |                |           |             |              |            |                              |          |                    |                 |                 |             |                        |                  |                  |  |
|                                      |                |                       |           | Ward              |                         |          |                |           |             |              |            |                              |          |                    |                 |                 |             |                        | $ \mathbf{V} $   | ISION            |  |
|                                      |                |                       |           | Prec.             |                         |          | Rec            |           |             |              |            |                              |          |                    |                 |                 |             |                        | ▼ 1              |                  |  |
|                                      |                |                       |           | GIS ID:           |                         |          | 155/           | OC PID#   |             |              |            |                              |          | Tota               | al              | 78,50           | 0           | 78,500                 | 1                |                  |  |
|                                      | R              | RECORD O              | F OWNERSI |                   | RK-V(                   | OL/PAGE  |                |           |             | SALE PRICE   | VC         |                              |          |                    |                 | IS ASSESSN      |             |                        |                  |                  |  |
| SHEPA, JO                            |                |                       | OWNERDI   | 111               |                         | 6/ 268   | STILL DI       | IL y/u    | V/ L        | DILL I RICL  | )          | Yr. C                        | ode Ass  | essed Value        |                 |                 | sessed Valu |                        | Code             | Assessed Value   |  |
|                                      | 0.2            |                       |           |                   |                         | ., 200   |                |           |             |              |            | 2019 10                      | )10      | 51,900             | 2018            | 1010            | 51          | 1,900 2017             | 1010             | 51,900           |  |
|                                      |                |                       |           |                   |                         |          |                |           |             |              |            | 2019   10<br>2019   10       |          | 26,100             |                 | 1010<br>1010    | 26          | 5,100 2017<br>500 2017 | 1010             | 26,100<br>500    |  |
|                                      |                |                       |           |                   |                         |          |                |           |             |              |            | 2019 11                      | ,10      | 300                | 2010            | 1010            |             | 300 2017               | 1010             | 300              |  |
|                                      |                |                       |           |                   |                         |          |                |           |             |              |            |                              |          |                    |                 |                 |             |                        |                  |                  |  |
|                                      |                |                       |           |                   |                         |          |                |           |             |              |            | To                           | tal:     | 78,500             |                 | Total:          |             | 8,500                  | Total:           | 78,500           |  |
| 77                                   | T.             | D : :                 | EXEMPTIO  | ONS               | 1                       |          | 1 10           |           | <u>THER</u> | ASSESSME     |            |                              |          |                    | natu            | re acknowle     | dges a visi | t by a Da              | ta Colle         | ctor or Assessor |  |
| Year                                 | Тур            | pe Descriptio         | on        |                   | Amoun                   | t Coo    | de Descripti   | on        |             | Number       | An         | iount                        | Comm. Ir | 1t.                |                 |                 |             |                        |                  |                  |  |
|                                      |                |                       |           |                   |                         |          |                |           |             |              |            |                              |          |                    |                 | APPR AT         | SED VAL     | IIF SIIM               | MARV             |                  |  |
|                                      |                |                       |           |                   |                         |          |                |           |             |              |            |                              |          |                    | DII             |                 |             | CL SUM                 | 171111           | <b>71</b> 000    |  |
|                                      |                |                       |           | Total:            |                         |          |                |           |             |              |            |                              |          |                    | _               | . Value (Car    | *           |                        |                  | 51,900           |  |
|                                      |                |                       |           |                   |                         |          | IBORHOO.       |           |             |              |            |                              | -        |                    |                 | B) Value (Bl    |             |                        |                  | 0                |  |
| NBH                                  | HD/ S<br>001/A |                       | NBHI      | NAME              | STRE                    | ET INDEX | NAME           | TRA       | ACING       |              |            | BATCE                        |          |                    |                 | L) Value (Bl    |             |                        |                  | 500              |  |
| 00                                   | UU 1/F         | А                     |           |                   |                         |          |                |           |             |              |            |                              |          |                    |                 | Value (Bldg     | g)          |                        |                  | 26,100           |  |
|                                      |                |                       |           |                   |                         | NOTES    |                |           |             |              |            |                              |          | Special La         | nd V            | alue            |             |                        |                  | 0                |  |
| DIDEDD                               | ** ***         |                       |           |                   |                         |          |                |           |             |              |            | Total Appraised Parcel Value |          |                    |                 |                 | e           | 78,500                 |                  |                  |  |
| DIRT DRI                             | IVE            |                       |           |                   |                         |          |                |           |             |              |            |                              |          | Valuation 1        |                 |                 |             |                        |                  | C                |  |
|                                      |                |                       |           |                   |                         |          |                |           |             |              |            |                              |          |                    |                 |                 |             |                        |                  |                  |  |
|                                      |                |                       |           |                   |                         |          |                |           |             |              |            |                              |          | Adjustmen          | ıt·             |                 |             |                        |                  | 0                |  |
|                                      |                |                       |           |                   |                         |          |                |           |             |              |            |                              |          |                    |                 |                 |             |                        |                  |                  |  |
|                                      |                |                       |           |                   |                         |          |                |           |             |              |            |                              |          | Net Total A        | Appr            | aised Parcel    | Value       |                        |                  | 78,500           |  |
|                                      |                |                       |           |                   | BUILD                   | ING PERM | AIT RECOR      | RD        |             |              |            |                              |          |                    |                 | VIS             | IT/ CHAN    | GE HIS                 | TORY             |                  |  |
| Permit I                             | D              | Issue Date            | Туре      | Description       |                         | Amoun    |                | Date      | % Con       | np. Date Co  | тр.        | Comment                      | S        | Date               |                 | Туре            | IS          | ID Cd                  |                  | Purpose/Result   |  |
|                                      |                |                       |           |                   |                         |          |                |           |             |              |            |                              |          | 05/11/2<br>08/04/2 |                 |                 |             | KH 52<br>JG 52         | Reviev           |                  |  |
|                                      |                |                       |           |                   |                         |          |                |           |             |              |            |                              |          | 08/22/2<br>04/03/2 | 2006            |                 |             | JG 52<br>JD 52         | Reviev<br>Reviev | v<br>V           |  |
|                                      |                |                       |           |                   |                         |          |                |           |             |              |            |                              |          | 04/03/2            | 2006            |                 |             | MP 01                  | Measu            | v<br>r+1Visit    |  |
|                                      |                |                       |           |                   |                         |          |                |           |             |              |            |                              |          |                    |                 |                 |             |                        |                  |                  |  |
|                                      |                |                       |           |                   |                         |          |                |           |             |              |            |                              |          |                    |                 |                 |             |                        |                  |                  |  |
|                                      |                |                       |           |                   |                         |          |                | I A N     | n I INI     | E VALUATIO   | NCE        | CTION                        | ·        |                    |                 |                 |             |                        |                  |                  |  |
| B Use                                | Ī              | Use                   |           |                   |                         | T        | Unit           | I.        | S           | C.           | ST.        | S.I.                         | I        |                    | Rec             | CU              |             | T                      | Adi.             |                  |  |
| # Code                               |                | Description           | on Zon    | e Frontage        | Depth                   | Units    | Price          | Factor    | A           | Factor       | Idx        | Adj.                         |          | tes men            | Rec<br>Y/N      | Cond            | Special Pr  | icing                  | Adj.<br>Unit Pri |                  |  |
| 1 1010                               | Sing           | gle Family            |           |                   | 12                      | 2,197 SF | 1.73           | 1.0000    | 5           | 0.95         | 100        | 1.30                         | SHARED   | DRIVE              | N               | 0.000           |             |                        |                  | 26,100           |  |
|                                      |                |                       |           |                   |                         |          |                |           |             |              |            |                              |          |                    |                 |                 |             |                        |                  |                  |  |
|                                      |                |                       |           |                   |                         |          |                |           |             |              |            |                              |          |                    |                 |                 |             |                        |                  |                  |  |
|                                      |                |                       |           |                   |                         |          |                |           |             |              |            |                              |          |                    |                 |                 |             |                        |                  |                  |  |
|                                      |                |                       |           |                   |                         |          |                |           |             |              |            |                              |          |                    |                 |                 |             |                        |                  |                  |  |
|                                      |                |                       |           |                   |                         |          |                |           |             |              |            |                              |          |                    |                 |                 |             |                        |                  |                  |  |
|                                      | 1              |                       |           | Total Card Land   | l Units:                | 0.28 AC  | Parcel To      | otal Land | l Area:     | 0.28 AC      |            | 1                            | 1        |                    | l               |                 | l           | Total                  | Land Va          | lue: 26,100      |  |
|                                      |                |                       |           |                   |                         |          |                |           |             | L            |            |                              |          |                    |                 |                 |             |                        |                  |                  |  |