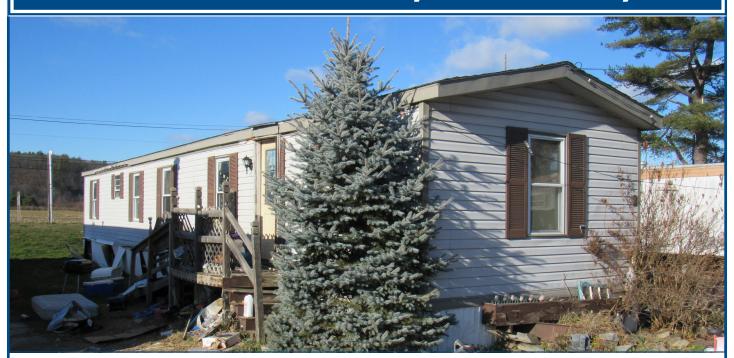

### 4 Connecticut River Park, Charlestown, NH

Single-wide mobile home located on a leased lot on Route 12 • 1990 built home in poor condition features 938± SF GLA with 5 RMS, 3 BR, 1 BA • Additional features include vinyl siding, handicap ramp to side porch, FHA/Oil heat • Private water & septic • Monthly park rent is \$325.