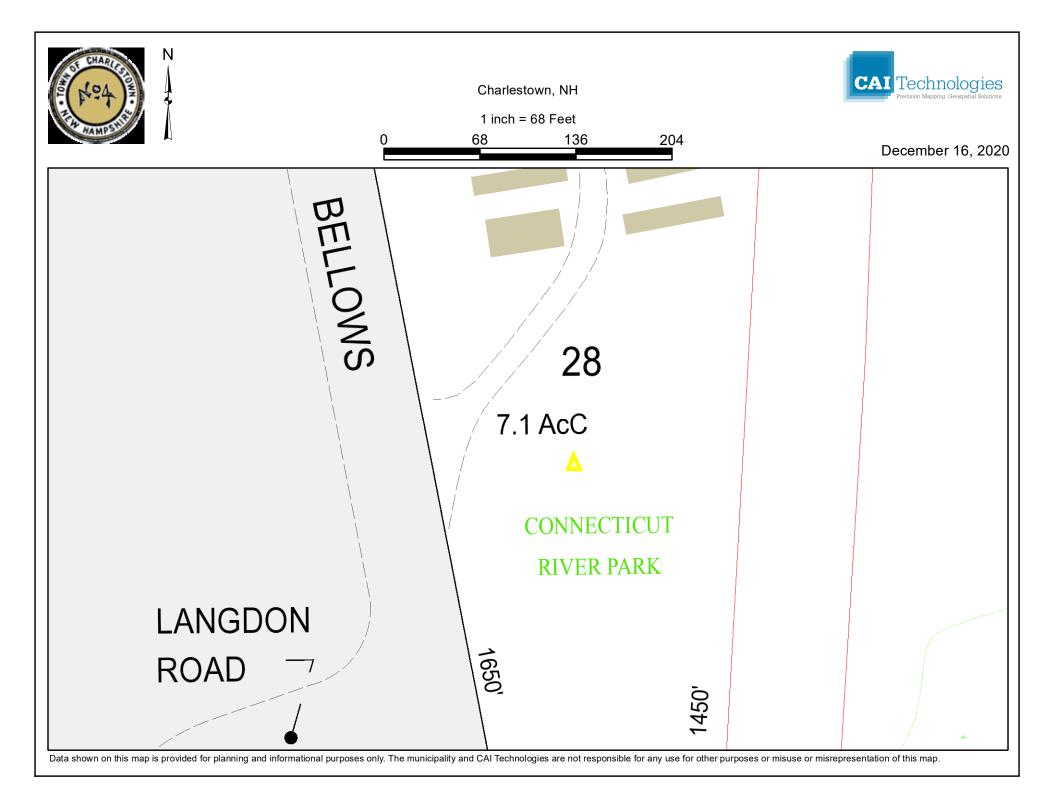

Tax Map 252, Lot 28-OMH-4

Assessed Value: \$13,700

2020 Taxes: \$530

**Deposit: \$1,000** 

**TERMS:** All deposits by cash, certified check, bank treasurer's check, or other form of payment acceptable to the Town of Charlestown at time of sale, balance due within 45 days. Conveyance by Quitclaim Deed. Sales are subject to confirmation by the Town of Charlestown, the town reserves the right to reject any and all bids. All properties sold "as is, where is" subject to all outstanding liens, if any. Other terms may be announced at time of sale.