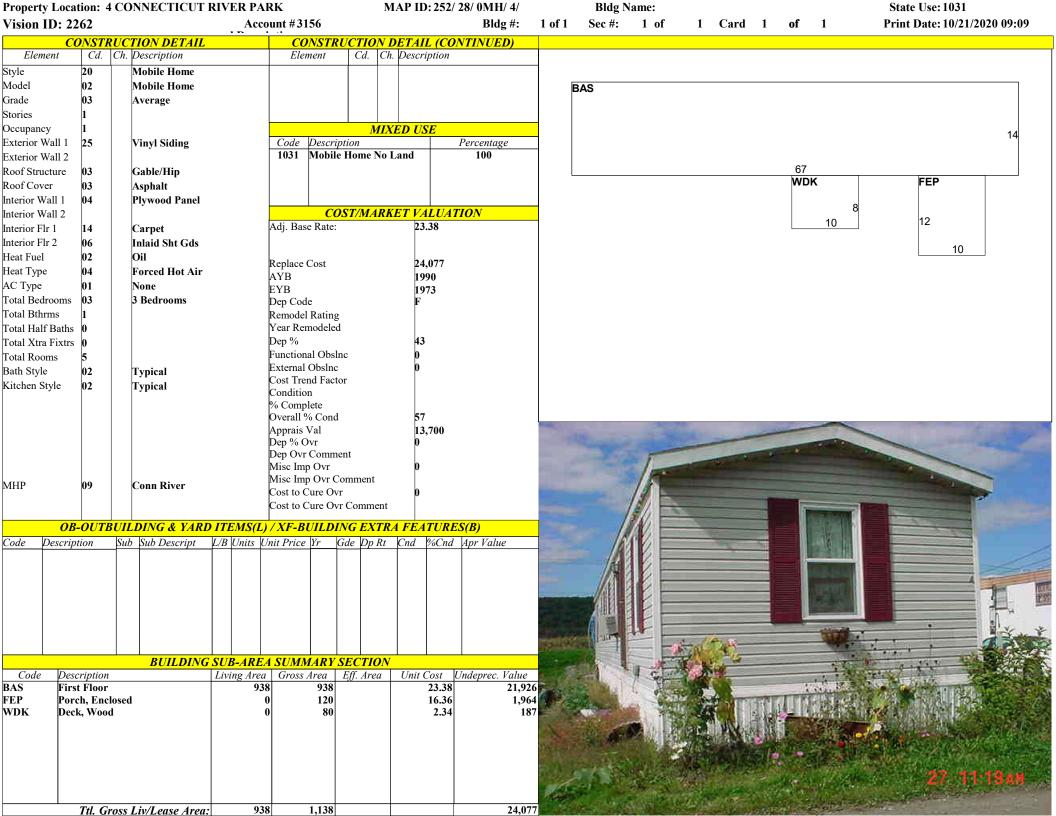

### 4 Connecticut River Park, Charlestown, NH

Single-wide mobile home located on a leased lot on Route 12 • 1990 built home in poor condition features 938± SF GLA with 5 RMS, 3 BR, 1 BA • Additional features include vinyl siding, handicap ramp to side porch, FHA/Oil heat • Private water & septic • Monthly park rent is \$325.

Tax Map 252, Lot 28-OMH-4

Assessed Value: \$13,700

2020 Taxes: \$530

**Deposit: \$1,000** 

**TERMS:** All deposits by cash, certified check, bank treasurer's check, or other form of payment acceptable to the Town of Charlestown at time of sale, balance due within 45 days. Conveyance by Quitclaim Deed. Sales are subject to confirmation by the Town of Charlestown, the town reserves the right to reject any and all bids. All properties sold "as is, where is" subject to all outstanding liens, if any. Other terms may be announced at time of sale.

| Property Location: 4 CONNECTICUT RIVER PARK |        |                    |                 | MA              | MAP ID: 252/ 28/ 0MH/ 4/ Bldg Na |                 |               |            |                        | lg Nan   | ame:                               |                                |                                  |           |                               | State        | ate Use: 1031 |                  |                                   |                   |                       |
|---------------------------------------------|--------|--------------------|-----------------|-----------------|----------------------------------|-----------------|---------------|------------|------------------------|----------|------------------------------------|--------------------------------|----------------------------------|-----------|-------------------------------|--------------|---------------|------------------|-----------------------------------|-------------------|-----------------------|
| Vision ID: 2262 Account #3156               |        |                    |                 |                 | 1                                | Bldg#:          | 1 of 1        | Sec :      | <b>#:</b>              | 1 of     | 1 Car                              | d :                            | <b>1 of</b> 1                    | 1         | Print Date: 10/21/2020 09:09  |              |               |                  |                                   |                   |                       |
|                                             |        | RENT OWN           |                 | TOPO.           | U                                | TILITIES        | S             | TRT./RO    | AD                     | LOCA     | TION                               |                                |                                  |           |                               |              | SESSMENT      |                  |                                   |                   |                       |
| LACROIX                                     | -THO   | ORNTON, M          | ARYANN          |                 |                                  |                 |               |            |                        |          |                                    |                                | iption                           |           | Code                          | Ap           | praised Value |                  | essed Value                       |                   | 2402                  |
| 5520 S 37T                                  | H ST   | TREET              |                 |                 |                                  |                 |               |            |                        |          |                                    | RESI                           | DNTL                             |           | 1031                          |              | 13,70         | 0                | 13,70                             |                   | 2402<br>RLESTOWN, NH  |
| GREENACRES, FL 33463                        |        |                    | CUDDI           | EMENIO          | CAL DAS                          | F 4             |               |            |                        |          |                                    |                                |                                  |           |                               |              | CHA           | KLLS107/11, 1111 |                                   |                   |                       |
| Additional                                  |        |                    |                 | Other ID:       | 39011-4                          |                 | <u>EMEN I</u> | TAL DAT    | A                      |          |                                    |                                |                                  |           |                               |              |               |                  |                                   |                   |                       |
|                                             |        |                    |                 | Zone Zone       | 57011-4                          | •               |               |            |                        |          |                                    |                                |                                  |           |                               |              |               |                  |                                   |                   |                       |
|                                             |        |                    |                 | BMSI Act Num    | 4691                             |                 |               |            |                        |          |                                    |                                |                                  |           |                               |              |               |                  |                                   | <b>T</b> 7        | TOTONI                |
|                                             |        |                    |                 | Ward<br>Prec.   |                                  |                 | Re            | ec.        |                        |          |                                    |                                |                                  |           |                               |              |               |                  |                                   | <b>V</b>          | ISION                 |
|                                             |        |                    |                 | Tree.           |                                  |                 | 1             |            |                        |          |                                    |                                |                                  |           |                               |              |               |                  |                                   |                   |                       |
|                                             |        |                    |                 | GIS ID:         |                                  |                 |               | SSOC PI    |                        |          |                                    |                                |                                  |           | Tot                           |              | 13,70         |                  | 13,70                             |                   |                       |
|                                             |        | ECORD OF           |                 | IIP             |                                  |                 |               |            |                        | SALE PR  |                                    |                                |                                  |           |                               |              | US ASSESSI    |                  |                                   |                   |                       |
| LACROIX                                     | -THO   | ORNTON, M          | ARYANN          |                 | 1502                             | 2/ 217          | 03/           | 03/2005    | UII                    |          | 5,000                              |                                | Code 1031                        | Asses     | sed Value<br>13,700           |              |               | sessed V         | <i>alue Yr.</i> <b>13,700 201</b> |                   | Assessed Value 13,700 |
|                                             |        |                    |                 |                 |                                  |                 |               |            |                        |          |                                    | 2019                           | 1031                             |           | 13,700                        | 2010         | 1031          |                  | 13,700/201                        | / 1031            | 13,700                |
|                                             |        |                    |                 |                 |                                  |                 |               |            |                        |          |                                    |                                |                                  |           |                               |              |               |                  |                                   |                   |                       |
|                                             |        |                    |                 |                 |                                  |                 |               |            |                        |          |                                    |                                |                                  |           |                               |              |               |                  |                                   |                   |                       |
|                                             |        |                    |                 |                 |                                  |                 |               |            |                        |          |                                    |                                | Total:                           |           | 13,700                        |              | Total:        |                  | 13,700                            | Total:            | 13,700                |
|                                             |        |                    | <b>EXEMPTIO</b> | ONS             |                                  |                 |               |            | <b>OTHER</b>           | R ASSESS |                                    |                                |                                  |           |                               |              |               | dges a 1         |                                   |                   | ector or Assessor     |
| Year                                        | Туре   | e Description      | ı               |                 | Amount                           | Coa             | de Desci      | ription    |                        | Number   | r                                  | Amount                         | Co                               | omm. Int. |                               |              |               |                  |                                   |                   |                       |
|                                             |        |                    |                 |                 |                                  |                 |               |            |                        |          |                                    |                                |                                  |           |                               |              | (DDD 4)       | ICED I           | ATTIC CITY                        | CLC (DI           |                       |
|                                             |        |                    |                 |                 |                                  |                 |               |            |                        |          |                                    |                                |                                  |           |                               |              |               |                  | ALUE SUN                          | <u>AMAKY</u>      |                       |
|                                             |        |                    |                 | Total:          |                                  |                 |               |            |                        |          |                                    |                                |                                  |           |                               | _            | g. Value (Car |                  |                                   |                   | 13,700                |
|                                             |        |                    |                 |                 |                                  |                 |               | ORHOOD     |                        |          |                                    |                                |                                  |           | Appraised XF (B) Value (Bldg) |              |               |                  |                                   |                   | 0                     |
| NBHD/ SUB NBHD NAME STREET INDEX            |        |                    |                 | ET INDEX 1      | NAME                             | ME TRACING      |               |            |                        | BAT      | BATCH Appraised OB (L) Value (Bldg |                                |                                  |           |                               |              |               |                  | 0                                 |                   |                       |
| 00                                          | 01/A   | <b>\</b>           |                 |                 |                                  |                 |               |            |                        |          |                                    |                                |                                  |           |                               |              | ł Value (Bldg | g)               |                                   |                   | 0                     |
| DELCE                                       |        |                    |                 |                 |                                  | NOTES           |               |            |                        |          |                                    |                                |                                  |           | Special La                    | and V        | alue          |                  |                                   |                   | 0                     |
| BEIGE                                       | o Tro  | O HOUGE            |                 |                 |                                  |                 |               |            | Total Appraised Parcel |          |                                    |                                |                                  |           | d Parcel Valu                 | lue 13,700   |               |                  |                                   |                   |                       |
| NO STAIR                                    | (5 1 ( | O HOUSE            |                 |                 |                                  |                 |               |            |                        |          |                                    |                                | Valuation Method:                |           |                               |              |               |                  |                                   |                   | C                     |
|                                             |        |                    |                 |                 |                                  |                 |               |            |                        |          |                                    |                                |                                  |           |                               |              |               |                  |                                   |                   |                       |
|                                             |        |                    |                 |                 |                                  |                 |               |            |                        |          | Adjustme                           |                                |                                  |           |                               | ustment:     |               |                  |                                   |                   | 0                     |
|                                             |        |                    |                 |                 |                                  |                 |               |            |                        |          |                                    |                                | Net Total Appraised Parcel Value |           |                               |              |               |                  | 13,700                            |                   |                       |
|                                             |        |                    |                 |                 |                                  |                 |               |            |                        |          |                                    |                                |                                  |           | Net I otal                    | Appr         | aised Parce   | i Value          |                                   |                   | 13,700                |
|                                             |        |                    |                 |                 | BUILDI                           | NG PERM         |               |            | Ţ                      |          |                                    |                                |                                  |           |                               |              | VIS           |                  | ANGE HIS                          |                   |                       |
| Permit II                                   | D      | Issue Date         | Туре            | Description     |                                  | Amount          | I             | nsp. Date  | % Ca                   | omp. Dai | te Comp.                           | Comm                           | ents                             |           | Dat                           |              | Туре          | IS               | ID C                              |                   | Purpose/Result        |
|                                             |        |                    |                 |                 |                                  |                 |               |            |                        |          |                                    |                                |                                  |           | 05/09/2<br>08/05/2            | 2011         |               |                  | KH 5<br>JG 5                      | 2 Revie           | w                     |
|                                             |        |                    |                 |                 |                                  |                 |               |            |                        |          |                                    |                                |                                  |           | 01/27/2<br>08/23/2            | 2010         |               |                  | RD 6                              | 0 BUIL            | DING PERMIT EXT       |
|                                             |        |                    |                 |                 |                                  |                 |               |            |                        |          |                                    |                                |                                  |           | 08/23/2                       | 2006<br>2006 |               |                  |                                   | 2 Revie<br>0 Data |                       |
|                                             |        |                    |                 |                 |                                  |                 |               |            |                        |          |                                    |                                |                                  |           |                               |              |               |                  |                                   |                   | J                     |
|                                             |        |                    |                 |                 |                                  |                 |               |            |                        |          |                                    |                                |                                  |           |                               |              |               |                  |                                   |                   |                       |
|                                             |        |                    |                 |                 |                                  |                 |               | LA         |                        | IE VALUA |                                    |                                |                                  |           |                               |              |               |                  |                                   |                   |                       |
| B Use<br># Code                             |        | Use<br>Description |                 |                 | _   _                            | T               | Unit<br>Price | I.         | or S<br>A              |          | C. S'actor Id                      | r. S.<br>lx Ac                 | I.                               | 3.7       | 4.1:                          | Rec<br>Y/N   | CU<br>Cond    | a                |                                   | Adj.<br>Unit Pi   | ica I III I           |
|                                             | Mobi   | oile Home No       | 2011            | Frontage I      |                                  | Units   0.00 AC |               | ).00 1.00  |                        |          | .00                                | $\frac{1}{1}$ $\frac{AC}{0.0}$ |                                  | Notes     | - Aaj                         | N            | 0.000         | Special          | Pricing                           | Onu P             | ice Land Value 0      |
|                                             |        | 110me 110          |                 |                 |                                  | 710             | ,             | 1.00       |                        | "        |                                    | "                              |                                  |           |                               | *            | 0.000         |                  |                                   |                   |                       |
|                                             |        |                    |                 |                 |                                  |                 |               |            |                        |          |                                    |                                |                                  |           |                               |              |               |                  |                                   |                   |                       |
|                                             |        |                    |                 |                 |                                  |                 |               |            |                        |          |                                    |                                |                                  |           |                               |              |               |                  |                                   |                   |                       |
|                                             |        |                    |                 |                 |                                  |                 |               |            |                        |          |                                    |                                |                                  |           |                               |              |               |                  |                                   |                   |                       |
|                                             |        |                    |                 |                 |                                  |                 |               |            |                        |          |                                    |                                |                                  |           |                               |              |               |                  |                                   |                   |                       |
|                                             |        |                    |                 | Total Card Land | I/nits:                          | 0.00 AC         | Parc          | el Total L | and Avon               | ·0 AC    |                                    |                                |                                  | 1         |                               |              |               |                  | Tota                              | Land V            | ulue: 0               |
|                                             |        |                    |                 | com Cara Land   |                                  | oloo AC         | 1 arce        | . Ivill L  | /1/EU                  | . 10 110 |                                    |                                |                                  | 1         |                               |              |               |                  | 1010                              | Luna F            |                       |